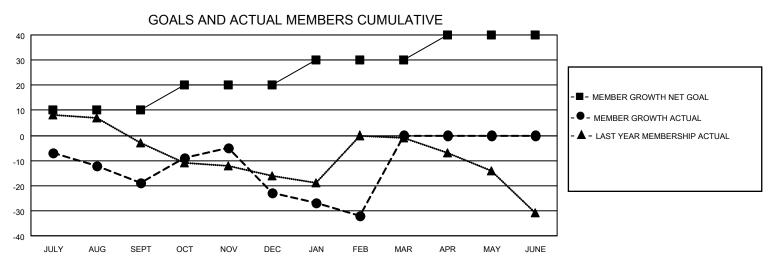

## District 27 A2

| Clubs         |               |             |               | Members               |                        |                         |                                                    |  |
|---------------|---------------|-------------|---------------|-----------------------|------------------------|-------------------------|----------------------------------------------------|--|
|               | RESULTS FOR   | R 2020-2021 |               | RESULTS FOR 2020-2021 |                        |                         |                                                    |  |
| QUARTER       | NEW CLUB GOAL | NEW CLUBS   | DROPPED CLUBS | QUARTER MEME          | BER GROWTH NET<br>GOAL | MEMBER GROWTH<br>ACTUAL | DROPPED<br>MEMBERS ACTUAL<br>(including transfers) |  |
| JULY/AUG/SEPT | 0             | 0           | 0             | JULY/AUG/SEPT         | 10                     | 17                      | 35                                                 |  |
| OCT/NOV/DEC   | 0             | 0           | 0             | OCT/NOV/DEC           | 10                     | 38                      | 42                                                 |  |
| JAN/FEB/MAR   | 0             | 0           | 1             | JAN/FEB/MAR           | 10                     | 9                       | 17                                                 |  |
| APR/MAY/JUNE  | 0             | 0           | 0             | APR/MAY/JUNE          | 10                     | 0                       | 0                                                  |  |